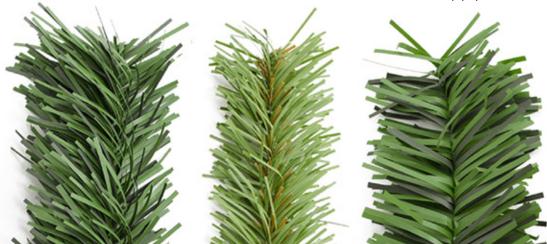

## Which hedge slat type is right for me?

Get a quote today! Call 800-878-7829 or email sales@dfsupplyinc.com

\*\*\*\*

## About Hedge Slats

- Achieve privacy in a natural-looking way
- Needles are weather-protected
- Sold by the box
- No watering or trimming required!

## Privacy Hedge Comparison Chart

|          | HedgeLink              | Dura Hedge            | ForeverGreen           |
|----------|------------------------|-----------------------|------------------------|
| Quality  | ****                   | ****                  | ****                   |
| Price    | \$\$\$                 | \$\$                  | \$                     |
| Material | PVC Needles            | PVC Needles           | PVC Needles            |
| Color    | Blue Spruce            | Natural Evergreen     | Blue Spruce            |
| Coverage | 1 Box = 10 lineal feet | 1 Box = 5 lineal feet | 1 Box = 10 lineal feet |
| Heights  |                        |                       |                        |
| 3'       |                        |                       | $\bullet$              |
| 3.5'     |                        |                       |                        |
| 4'       |                        |                       |                        |
| 5'       |                        |                       |                        |
| 6'       |                        |                       |                        |
| 7'       |                        |                       |                        |
| 8'       |                        |                       |                        |
| 10'      |                        |                       |                        |
| 12'      |                        |                       |                        |